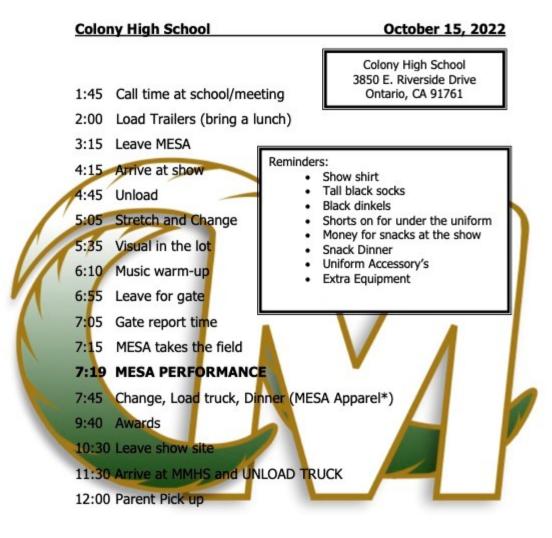

#### Greenberg

- MER Movement 1 has been completed
- Parents are strongly encouraged to come and watch practices.
- Friday Practice will resume in preparation for our Home Football Game
- Fall Concert is coming together but students need to practice, practice, practice
- 10/15 1st Marching Band Competition
  - Plan for a full day

#### ALL TIMES ARE SUBJECT TO CHAGE WITHOUT NOTICE

Daniel Greenberg Director of Instrumental Music 920-573-2919 – cell